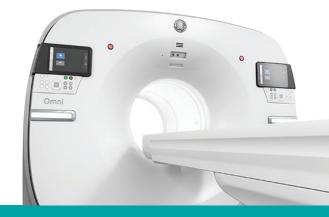

# INTRODUCING THE AUSTRALIAN-FIRST GE HealthCare Omni Legend 21 PET/CT

Now available exclusively at the state-ofthe-art brand new South Coast Radiology Nuclear Medicine Imaging Centre, located at 147 Smith Street, Southport.

## Introducing Omni Legend

As the first system built on GE HealthCare's all-digital platform, Omni Legend was designed to deliver exceptional images while also making vast improvements to the entire scanning process.

The remarkable digital detector design and innovative deep learning technology\* make it an industry-leading platform with exemplary diagnostic confidence now and in the future. The remarkable digital detector design at its core delivers high resolution, as well as an unparalleled increase in true NEMA sensitivity, delivering the highest sensitivity per centimeter in the market.<sup>1</sup>

#### This is the start of a whole new era of PET/CT!

Omni Legend takes the possibilities of Precision DL\* even further because it also includes Q.Clear image reconstruction technology (BSREM) and MotionFree, the proven, deviceless respiratory motion correction technology. Q.Clear helps to ensure reliable quantification, while MotionFree operates seamlessly in the background to correct respiratory motion artifacts for all patient types.