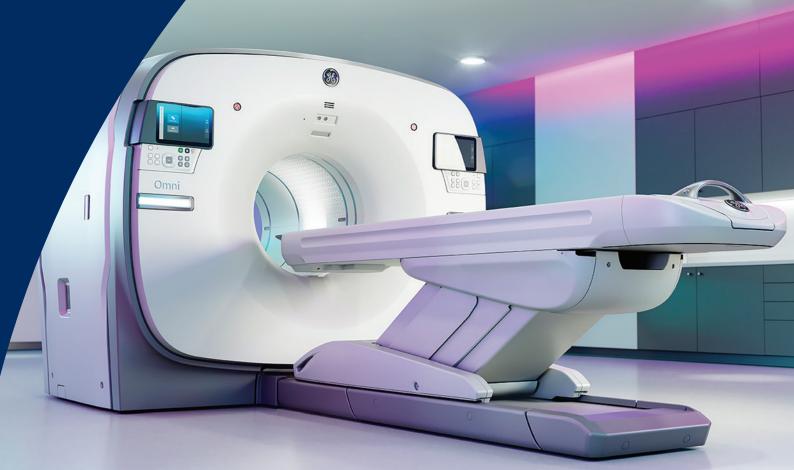

# INTRODUCING THE AUSTRALIAN-FIRST GE HealthCare Omni Legend 21 PET/CT

Now available exclusively at the state-ofthe-art brand new South Coast Radiology Nuclear Medicine Imaging Centre, located at 147 Smith Street, Southport.

## Introducing Omni Legend

As the first system built on GE HealthCare's all-digital platform, Omni Legend was designed to deliver exceptional images while also making vast improvements to the entire scanning process.

The remarkable digital detector design and innovative deep learning technology\* make it an industry-leading platform with exemplary diagnostic confidence now and in the future. The remarkable digital detector design at its core delivers high resolution, as well as an unparalleled increase in true NEMA sensitivity, delivering the highest sensitivity per centimeter in the market.<sup>1</sup>

#### This is the start of a whole new era of PET/CT!

Omni Legend takes the possibilities of Precision DL\* even further because it also includes Q.Clear image reconstruction technology (BSREM) and MotionFree, the proven, deviceless respiratory motion correction technology. Q.Clear helps to ensure reliable quantification, while MotionFree operates seamlessly in the background to correct respiratory motion artifacts for all patient types.